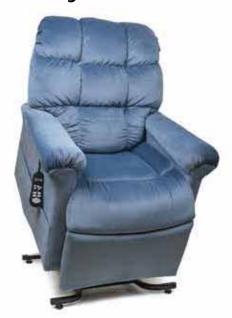

# 4 Styles & 11 Sizes

PR-510 shown in Calypso Available in Small/Medium and Medium/Large

The Cloud is now available in TWO sizes! The new Cloud PR510-SME is a small/medium sized chair designed to fit people 5'1" to 5'6". It features the same bucket seat and oversized, biscuit style backrest for the right amount of support. The original Cloud is recommended for people 5'7" to 6'4".