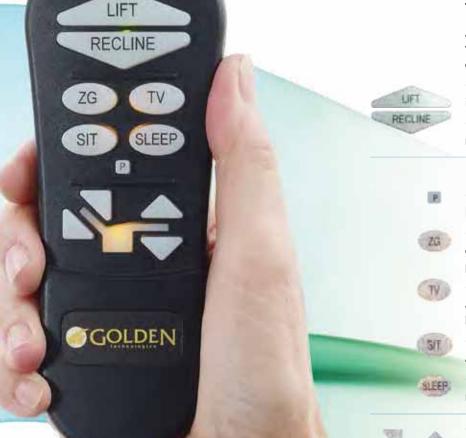

Scan to go to the AutoDrive web page

No other lift chair effortlessly drives you to the pre-programmed Zero Gravity, TV or Sleep positions while allowing you to set your perfect position quickly and easily!

## **Total Control** with just two buttons!

AutoDrive's Lift and Recline buttons operate the same way as the buttons on a two button lift chair hand control, giving you easy and Total Control of your lift chair!

**"Lift"** gently raises you to the standing position no matter how you're relaxing in your chair.

"Recline" makes it easy to find your favorite position to take a rejuvenating nap or a get a great night's sleep.

#### **Position Control** provides comfort unlike any other chair.

**"P"** This button is used to reprogram the preprogrammed positions or activate lockout features.

**"ZG"** The ZG button glides you into the pressure-free comfort of the Zerogravity position, where the spine, hip and knee joints are balanced and positioned to provide natural relaxation and minimal muscle tension.

**"TV"** is designed for upright relaxation. The seat of the chair raises to create a neutral lower body posture. The backrest stays upright, providing neck and head support.

**"SIT"** allows you to relax while eating, reading or spending time with family and friends.

**"SLEEP"** Enjoy our factory set sleep position, or program the SLEEP button to move the chair to the perfect spot to ensure your great night's sleep!

### **Custom Control** makes it easy to find your perfect positions!

These arrows allow you to independently move the footrest and backrest.

To get into the Trendelenburg position, use the ZG button to move to the Zero-gravity position. Then use the backrest down button until the chair stops moving.