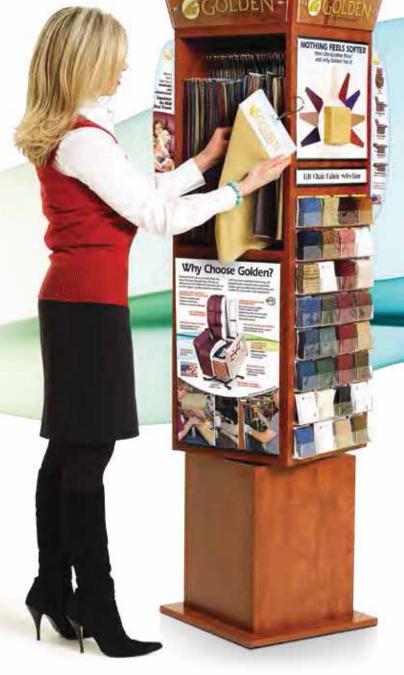

## **Fabrics**

Golden MaxiComfort® lift chairs come in a variety of luxurious fabrics and textures to match any décor. Choose from many patterns and colors, as well as SofTouch™ with Stain Defense fabrics, or our exclusive, lavish, breathable Brisa® fabric for the softest seating experience. Browse through an array of swatches to find your perfect match.