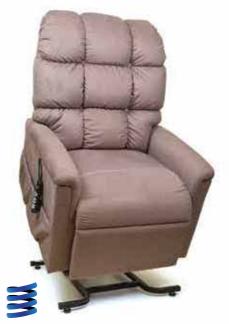

PR-756L shown in Sterling Available in Medium and Large

The Relaxer is the original MaxiComfort® model and is available in medium and large sizes. Each pillow on its waterfall back features a zipper to allow you to remove or add the exact amount of synthetic polyester fiber fill to your liking, making every Relaxer a customized comfort experience!