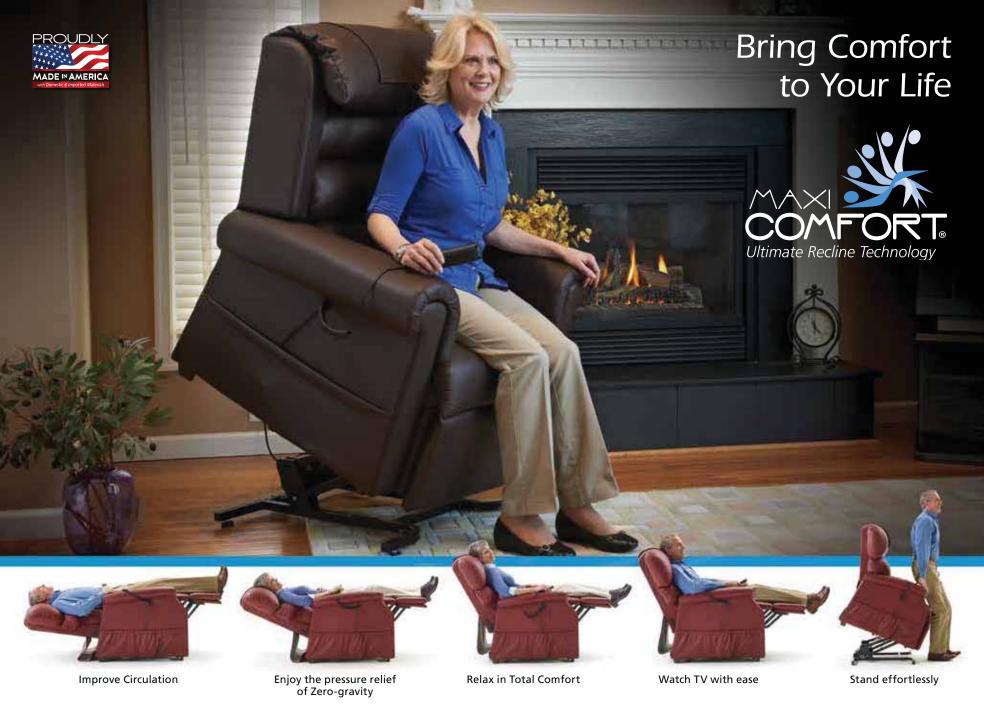

## 

Give your back the ultimate stretch and improve circulation in the Trendelenburg position. Created by German physician Friederich Trendelenburg, this position raises the feet above the head, increasing blood flow in your lower extremities. Many doctors prescribe the therapeutic benefits of the Trendelenburg position for congestive heart failure, edema or other circulatory conditions where patients need to raise their legs above their heart for certain periods of time each day. The Trendelenburg position assists you in stretching the lumbar area of your back while improving circulation throughout the entire body. Consult with your physician regarding using the Trendelenburg position. The Trendelenburg position is not available on the PR505-JPT.

## Zero-gravity

Decompress after a long day when you

glide into the pressure-free comfort of

the Zero-gravity oposition. In this

## TV Watching

The TV watching position is designed for upright relaxation during your favorite activities of watching TV, reading, or surfing the 'net on your laptop. When you press the TV button, the backrest moves forward while the seat box and footrest raise into the same position as when you use Zero Gravity. This places your lower body into a neutral posture, reducing discomfort in your lower back. The upright backrest provides ergonomic upper body positioning in an effort to minimize neck and shoulder strain.

physician-recommended posture, the spine, hip, and knee joints align on the balanced midpoint of the muscles. When your body is in Zero-gravity, a natural relaxation will take place and minimum muscle tension will be felt. Spinal pressure and muscle tension are relieved, circulation is improved, and feelings of fatigue melt away.