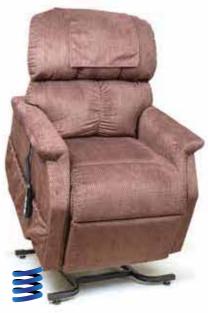

PR-505 shown in Palomino Available in Junior Petite, Small, Medium, and Large

Because the right fit is so important, the MaxiComforter features a classic, seam back style in four different sizes for the perfect fit: Junior Petite for individuals 5'0" and under; Small for individuals 5' to 5'3"; Medium for individuals 5'4" to 5'10"; and Large for individuals 5'11" to 6'2".