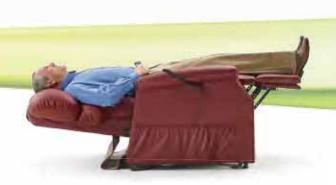

## 

Give your back the ultimate stretch and improve circulation in the Trendelenburg position. Created by German physician Friederich Trendelenburg, this position raises the feet above the head, increasing blood flow in your lower extremities. Many doctors prescribe the therapeutic benefits of the Trendelenburg position for congestive heart failure, edema or other circulatory conditions where patients need to raise their legs above their heart for certain periods of time each day. The Trendelenburg position assists you in stretching the lumbar area of your back while improving circulation throughout the entire body. Consult with your physician regarding using the Trendelenburg position. The Trendelenburg position is not available on the PR505-JPT.