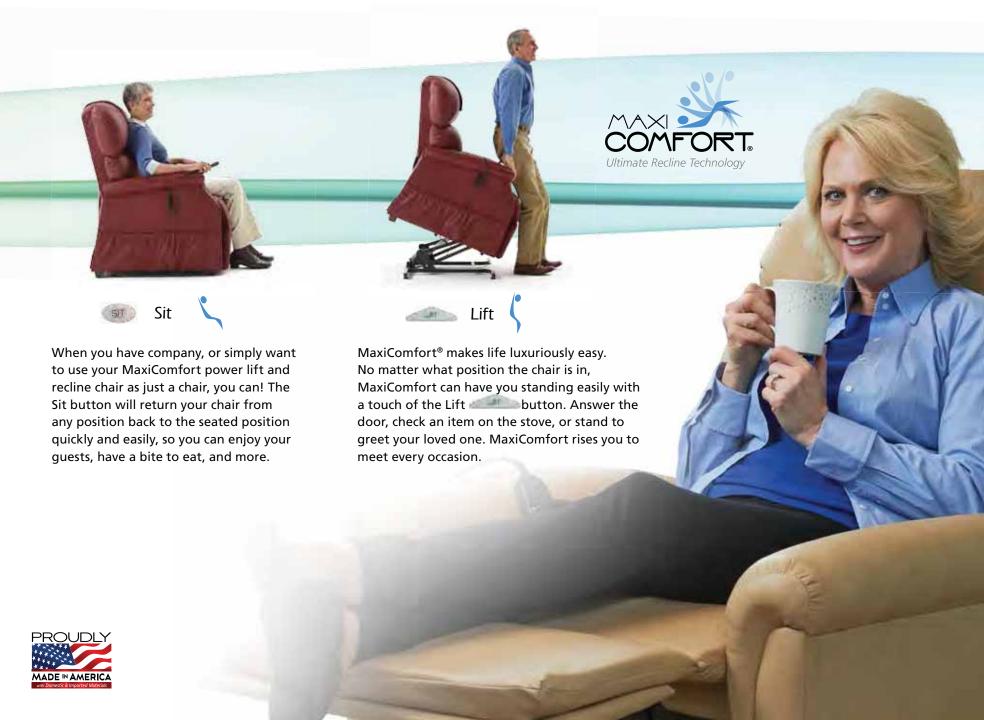

Scan to go to the AutoDrive web page

No other lift chair effortlessly drives you to the pre-programmed Zero Gravity, TV or Sleep positions while allowing you to set your perfect position quickly and easily!

## **Total Control** with just two buttons!

AutoDrive's Lift and Recline buttons operate the same way as the buttons on a two button lift chair hand control, giving you easy and Total Control of your lift chair!

**"Lift"** gently raises you to the standing position no matter how you're relaxing in your chair.

"Recline" makes it easy to find your favorite position to take a rejuvenating nap or a get a great night's sleep.

#### **Position Control** provides comfort unlike any other chair.

**"P"** This button is used to reprogram the preprogrammed positions or activate lockout features.

**"ZG"** The ZG button glides you into the pressure-free comfort of the Zerogravity position, where the spine, hip and knee joints are balanced and positioned to provide natural relaxation and minimal muscle tension.