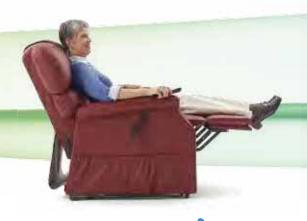

## TV Watching

The TV watching position is designed for upright relaxation during your favorite activities of watching TV, reading, or surfing the 'net on your laptop. When you press the TV button, the backrest moves forward while the seat box and footrest raise into the same position as when you use Zero Gravity. This places your lower body into a neutral posture, reducing discomfort in your lower back. The upright backrest provides ergonomic upper body positioning in an effort to minimize neck and shoulder strain.