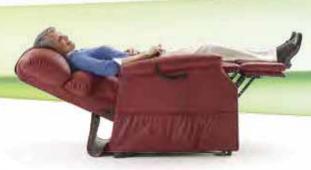

## Zero-gravity

Decompress after a long day when you

glide into the pressure-free comfort of

the Zero-gravity oposition. In this

physician-recommended posture, the spine, hip, and knee joints align on the balanced midpoint of the muscles. When your body is in Zero-gravity, a natural relaxation will take place and minimum muscle tension will be felt. Spinal pressure and muscle tension are relieved, circulation is improved, and feelings of fatigue melt away.