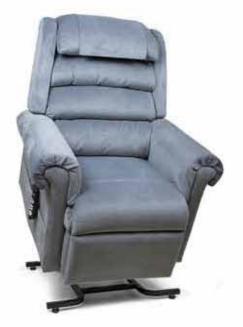

PR-508 shown in Pearl Available in Medium

Experience the supportive comfort of 49 pocketed coil seat springs in the Cirrus. Each spring glides up or down independently to give your body unmatched seat support. The Cirrus is available in Medium which fits people 5'4" to 5'10".